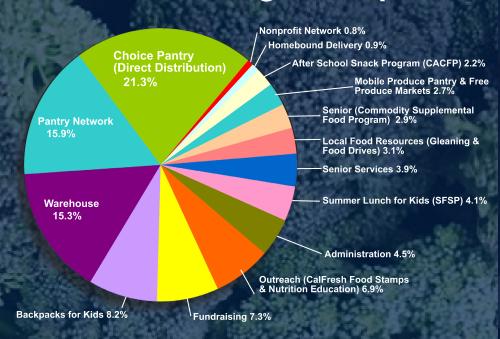

ecure (Census Bureau's American Community Survey 2015).



- 9 out of 10 individuals served by Food for People are housed and have income.
  - Many of those we serve are working families that are underemployed or do not earn enough to survive.



• 1/3 of the people served are children.



- 1/4 of the people we serve are seniors who have worked all their lives and now struggle to survive on fixed incomes.
  - More than 40% of all households we serve rely on disability income.

### **2016-2017 Expenses**

### Employee Expenses 44.20%

Food Costs 40.17%

Office Expenses 0.64%

Insurance 0.96%

Vehicle Expenses 1.32%

**Administrative Expenses 1.58%** 

Program Expenses 1.67%

Utilities 1.79%

Fundraising Expenses 2.26%

**Building & Equipment Costs 5.41%** 

### 2016-2017 Program Expenses



# 2016-2017 Distributed Food \*By Source

Local Store Donations 66.5%

Gleaning 8.9%

Food Drives 24.6%

Locally Donated 61.52%

**USDA 18.42%** 

Purchased 20.06%



**Map of County Services** 

Food for People's 18 programs provide:

# COUNTYWIDE FOOD ASSISTANCE:

Our **NETWORK of 17 FOOD PANTRIES** includes a **CHOICE PANTRY** onsite at our warehouse in Eureka as well as food pantries across the county.

Last year our Choice Pantry in Eureka served 26,539 individuals, while our Pantry Network served 59,846 individuals countywide.

• In Humboldt County 20% of the population is below the federal poverty line (FPL) – a family of 3 living on less than \$20,160 falls under the FPL (Census Bureau's American Community Survey 2015).



- Network of Food Pantries
- Sites with Child Nutrition