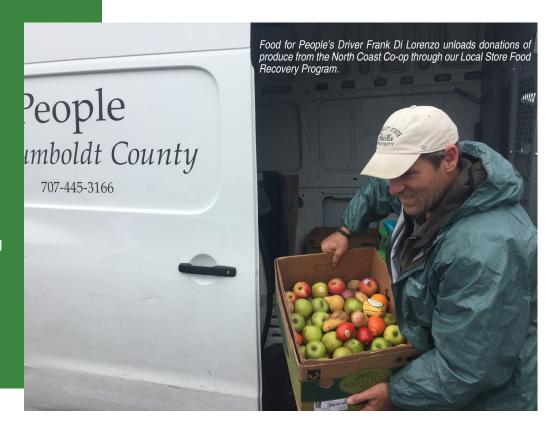

### **FOOD RECOVERY & WASTE**

REDUCTION: Our GLEANING, FOOD DRIVE, and LOCAL STORE FOOD RECOVERY PROGRAMS work with local farmers, stores, and community members to access healthy food for those in need while cutting down on food waste.

Last year our Gleaning program collected 56,132 lbs of fresh fruits and vegetables from local farmers, orchards, ranchers, and other local producers, local Food Drives collected 170,877 lbs of food for seniors, children, and families experiencing hunger, and our Local Store Food Recovery Program recovered 435,931 lbs. of surplus food from 23 local grocery, pharmacy, and health food stores in order to reduce food waste while helping community members in need.