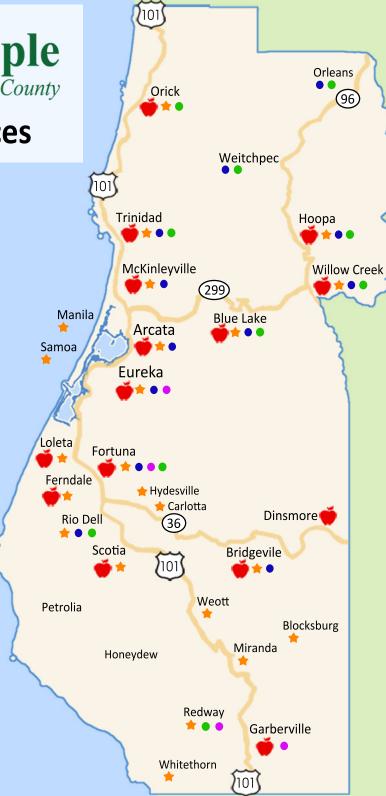

# COUNTYWIDE FOOD ASSISTANCE:

Our **NETWORK of 17 FOOD PANTRIES** includes a **CHOICE PANTRY** onsite at our warehouse in Eureka as well as food pantries across the county.

Last year our Choice Pantry in Eureka served 26,539 individuals, while our Pantry Network served 59,846 individuals countywide.

• In Humboldt County 20% of the population is below the federal poverty line (FPL) – a family of 3 living on less than \$20,160 falls under the FPL (Census Bureau's American Community Survey 2015).

- Network of Food Pantries
- Sites with Child Nutrition
  Programs: Children's
  Summer Lunch Backpacks
  for Kids
- Sites with Senior & Homebound Programs
- Sites with Free Produce
  Market Distributions
- Sites with Mobile Produce Pantry Distributions